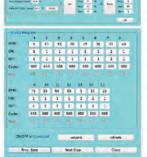

Four-staged DO cascade

15-Step programmable PID control

\* ASME standard

One-Touch automatic sterilization for vessel and system tubing

Online system calibration with system feedback

System expansion with various optional devices