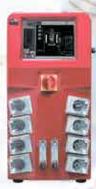

# SIP Fermentation System / Bioreactor (Pilot Scale)

Harvest valve

Sanitary level diaphragm type

Mechanical seal with auto generated lubricant and automatic cooling device

Detachable aseptic

feeding device

\* Operating ladder is optional.

Pump 200L System

great features including total sterilization

(Approx. 200Wx150Dx330H cm, Open distance of headplate lift: 40 cm)

- Pneumatic valves for accurate and automatic control

- Orbital welding provides top quality

Monitor page for operation overview

Automatic and manual operation

Automatic sterilization process

Online system calibration

#### **Features**

- · Wide range of vessel selection, from 100L to 1000L working volume
- Multi-lingual 12" colored graphical control interface
- Fully automated process with remote monitoring
- 15-step automatic program setting
- Orbital welding ensures minimal residue
- Highest grade construction with Stainless Steel SUS316L
- Hive jacket design provides astounding temperature control
- Exhaust pressure relief valve for maximum safety precaution
- Multiple safety design integration for peace
  - of mind operation
- Remote monitoring & controlling software free from purchase
- Password protection for multiple users with customized access levels
- Various optional devices for process optimization and needs
- Ethernet communication with Winpact SCADA software, and IP address