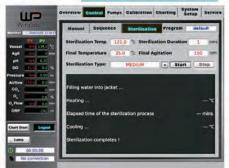

- Orbital welding provides top quality

Monitor page for operation overview

Automatic and manual operation

Automatic sterilization process

Online system calibration