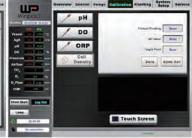

- Orbital welding provides top quality

Monitor page for operation overview

Automatic and manual operation

Automatic sterilization process

Online system calibration