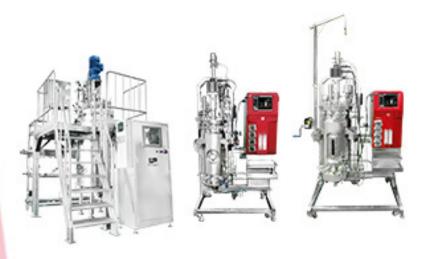

# (Pilot Scale) **SIP Fermentation System / Bioreactor**

Uses four Watson Marlow built-in peristaltic

Control Station Large screen and graphical user interface

FS-50L (130x95x295 cm)

# SIP Fermentation System / Bioreactor (Pilot Scale)

Harvest valve

Sanitary level diaphragm type

Mechanical seal with auto generated lubricant and automatic cooling device

Detachable aseptic

feeding device

\* Operating ladder is optional.

Pump 200L System

great features including total sterilization

(Approx. 200Wx150Dx330H cm, Open distance of headplate lift: 40 cm)

- Pneumatic valves for accurate and automatic control