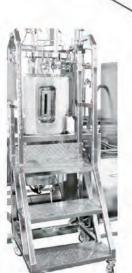

# (Pilot Scale) **SIP Fermentation System / Bioreactor**

Uses four Watson Marlow built-in peristaltic

Control Station Large screen and graphical user interface

FS-50L (130x95x295 cm)

#### Features

- Wide range of vessel selection, from 30L to 50L working volume
- Colorful interface at 10.4" or above
- Fully automated process with remote monitoring
- 15-step automatic program setting
- Orbital welding ensures minimal residue buildup
- Highest grade construction with 316L stainless steel
- Jacket design provides astounding temperature control
- Exhaust pressure relief valve for maximum safety precaution
- Multiple safety design integration for peace of mind operation Remote monitoring & controlling software free from purchase
- Password protection for multiple users with special requirements
- Various optional devices for process optimization and needs
- Ethernet communication with Winpact SCADA software, and IP address