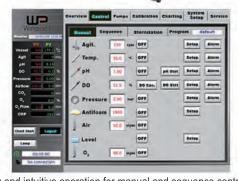

- Orbital welding provides top quality

Monitor page for operation overview

Automatic and manual operation

Automatic sterilization process

Online system calibration