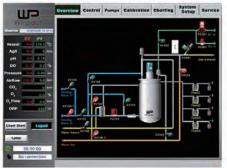

- Orbital welding provides top quality

Monitor page for operation overview

Automatic and manual operation

Automatic sterilization process

Online system calibration