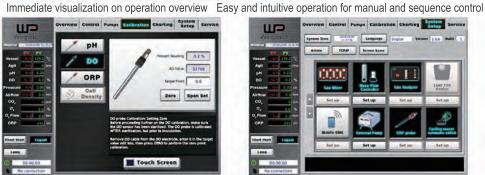

- Orbital welding provides top quality

Monitor page for operation overview

Automatic and manual operation

Automatic sterilization process

Online system calibration