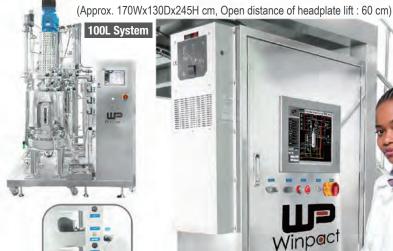

\* Operating ladder is optional.

Pump 200L System

great features including total sterilization

(Approx. 200Wx150Dx330H cm, Open distance of headplate lift: 40 cm)

- Pneumatic valves for accurate and automatic control