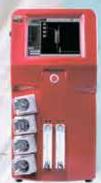

\* Operating ladder is optional.

Pump 200L System

great features including total sterilization

(Approx. 200Wx150Dx330H cm, Open distance of headplate lift: 40 cm)

- Pneumatic valves for accurate and automatic control

#### **Features**

- · Wide range of vessel selection, from 100L to 1000L working volume
- Multi-lingual 12" colored graphical control interface
- Fully automated process with remote monitoring
- 15-step automatic program setting
- Orbital welding ensures minimal residue
- Highest grade construction with Stainless Steel SUS316L
- Hive jacket design provides astounding temperature control
- Exhaust pressure relief valve for maximum safety precaution
- Multiple safety design integration for peace
  - of mind operation
- Remote monitoring & controlling software free from purchase
- Password protection for multiple users with customized access levels
- Various optional devices for process optimization and needs
- Ethernet communication with Winpact SCADA software, and IP address