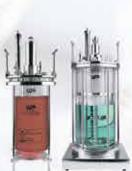

# (Pilot Scale) **SIP Fermentation System / Bioreactor**

Uses four Watson Marlow built-in peristaltic

Control Station Large screen and graphical user interface

FS-50L (130x95x295 cm)

#### Features

- Wide range of vessel selection, from 30L to 50L working volume
- Colorful interface at 10.4" or above
- Fully automated process with remote monitoring
- 15-step automatic program setting
- Orbital welding ensures minimal residue buildup
- Highest grade construction with 316L stainless steel
- Jacket design provides astounding temperature control
- Exhaust pressure relief valve for maximum safety precaution
- Multiple safety design integration for peace of mind operation Remote monitoring & controlling software free from purchase
- Password protection for multiple users with special requirements
- Various optional devices for process optimization and needs
- Ethernet communication with Winpact SCADA software, and IP address

Four-staged DO cascade

15-Step programmable PID control

\* ASME standard

One-Touch automatic sterilization for vessel and system tubing

Online system calibration with system feedback

System expansion with various optional devices