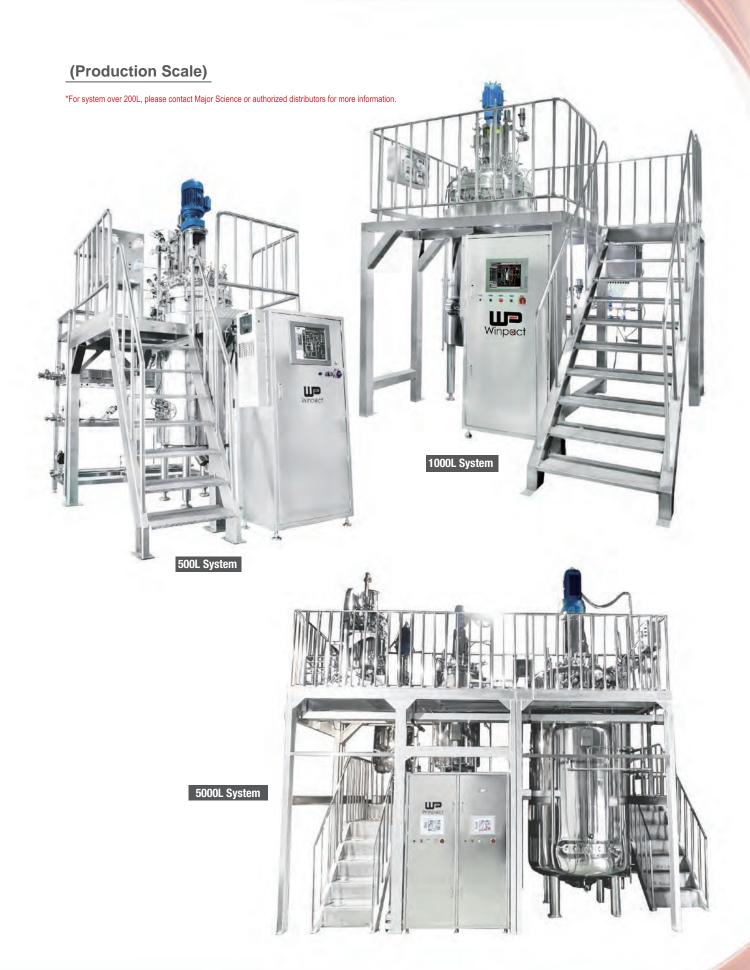

#### **Features**

- · Wide range of vessel selection, from 100L to 1000L working volume
- Multi-lingual 12" colored graphical control interface
- Fully automated process with remote monitoring
- 15-step automatic program setting
- Orbital welding ensures minimal residue
- Highest grade construction with Stainless Steel SUS316L
- Hive jacket design provides astounding temperature control
- Exhaust pressure relief valve for maximum safety precaution
- Multiple safety design integration for peace
  - of mind operation
- Remote monitoring & controlling software free from purchase
- Password protection for multiple users with customized access levels
- Various optional devices for process optimization and needs
- Ethernet communication with Winpact SCADA software, and IP address