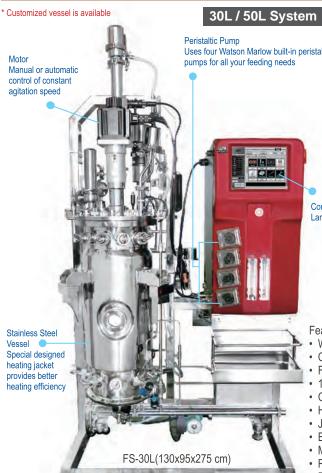

# (Pilot Scale) **SIP Fermentation System / Bioreactor**

Uses four Watson Marlow built-in peristaltic

Control Station Large screen and graphical user interface

FS-50L (130x95x295 cm)

#### Features

- Wide range of vessel selection, from 30L to 50L working volume
- Colorful interface at 10.4" or above
- Fully automated process with remote monitoring
- 15-step automatic program setting
- Orbital welding ensures minimal residue buildup
- Highest grade construction with 316L stainless steel
- Jacket design provides astounding temperature control
- Exhaust pressure relief valve for maximum safety precaution
- Multiple safety design integration for peace of mind operation Remote monitoring & controlling software free from purchase
- Password protection for multiple users with special requirements
- Various optional devices for process optimization and needs
- Ethernet communication with Winpact SCADA software, and IP address

Four-staged DO cascade

15-Step programmable PID control

\* ASME standard

One-Touch automatic sterilization for vessel and system tubing

Online system calibration with system feedback

System expansion with various optional devices